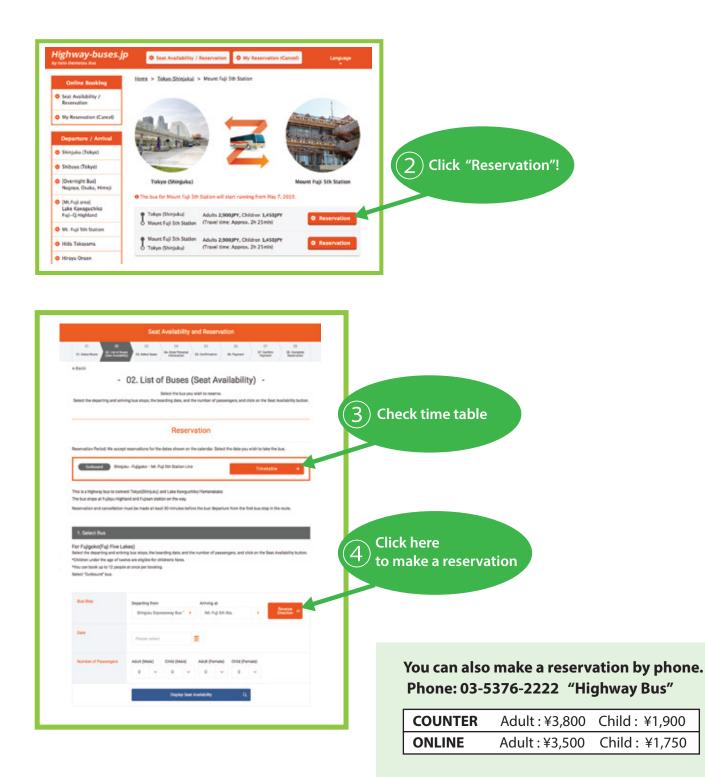

How to make a reservation for Highway Bus (Commercial) between Shinjuku Bus Terminal and Mt. Fuji 5th Station for climbing

## **1** Please access the following URL.

## https://highway-buses.jp/course/fuji-5th.php



## **Special Notes**

- Reservations are accepted from exactly one month prior to departure.
- Children from 6 -12 years old are child fare. Children (age of 0 5) are free of charge if not occupying seats. Ages: 13 and older ....Same as adults.
- An online credit card transaction is required to complete a reservation. The following credit cards are accepted; VISA, MASTER, AMERICAN EXPRESS, JCB
- You cannot change your reservation after your payment is completed. If you would like to change your reservation, please cancel your reservation and make a new one.
- You can cancel your reservation from "My Reservation" button on the top page.
- The following cancellation fee will apply for cancellation;
- \* Outbound

Before designated cancellation deadline: Fixed charge 100 yen per ticket

\*